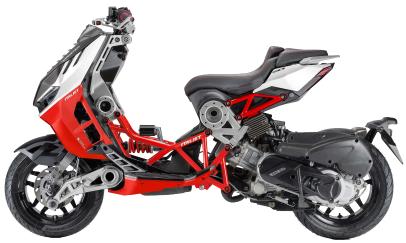

## TECHNICAL SPECIFICATIONS

## **GENERAL MEASURES:**

Length x width x seat height: 1890x750x770

Wheelbase: 1350 mm Dry weight: 124 kg Fuel tank: 9L

## **ENGINE**

**Type:** Single Cylinder, 4 strokes, 4 valves, liquid-cooled - Double overhead camshaft DOHC

**Bore & Stroke:** 63 x 58 (mm)

Displacement: 184 cc

**Maximum Power:** 17.5 HP (12.9 kW) @ 8000 rpm

**Torque:** 15.5 Nm @ 7750 rpm **Injection:** Electronic Magneti Marelli

Starting: Electric

Clutch: Centrifuge dry clutch

Transmission: C.V.T. trapezoidal belt - gears

Cooling System: Liquid Cooling

**Front Suspension:** I.S.S. single-arm and hydropneumatic adjustable shock absorber **Rear Suspension:** Single hydro-pneumatic

adjustable shock absorber

**Brakes:** ABS - Front hydraulic disc brake 200mm Rear hydraulic disc brake 190mm, BREMBO calipers **Tires:** PIRELLI Front 120-70-12" Rear 140-60-13"